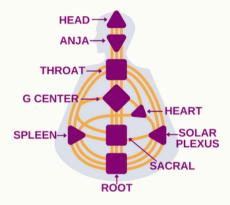

## The Centers Jeference

The 9 Centers are the energy centers that move the life force that flows through the BodyGraph.

Some of your Centers will be DEFINED (or colored in)
and some will be UNDEFINED (or white).
When they are DEFINED they have a
CHANNEL that connects them together, giving you consistent access
to the energy frequency of that CHANNEL.

- ✓ HEAD CENTER: Inspiration, the mental pressure to ask questions
- ANJA CENTER: Conceptualization of experience stored in the head
- THROAT: Metamorphosis, Expression, and Manifestation
- G CENTER: Direction, Love, Identity, where the Higher Self resides
- HEART: Ego, and Will, a physiologically complex center
- SOLAR PLEXUS: Emotional and social awareness, passion, desire
- SACRAL: Prime life force energy motor, vital energy, respondability
- SPLEEN: Health and wellbeing, values, immune system, intuition
- **ROOT:** Physical adrenalized pressure, stress

**ROOT:** 

Write a short description next to the Centers that are colored in on your
BodyGraph chart.
The ones that are not colored in on your chart (or are white),

|               | on your chart (or are white),<br>go ahead and c <del>ross them out</del> . |
|---------------|----------------------------------------------------------------------------|
| HEAD:         |                                                                            |
| ANJA:         |                                                                            |
| THROAT:       |                                                                            |
| G:            |                                                                            |
| HEART:        |                                                                            |
| SOLAR PLEXUS: |                                                                            |
| SACRAL:       |                                                                            |
| SPLEEN:       |                                                                            |

Write a short description next to the Centers that are WHITE, or Undefined or Open, in on your BodyGraph chart. The ones that are colored in, go ahead and

|               | cross them out. |
|---------------|-----------------|
| HEAD:         |                 |
| ANJA:         |                 |
| THROAT:       |                 |
| G:            |                 |
| HEART:        |                 |
| SOLAR PLEXUS: |                 |
| SACRAL:       |                 |
| SPLEEN:       |                 |
| POOT:         |                 |