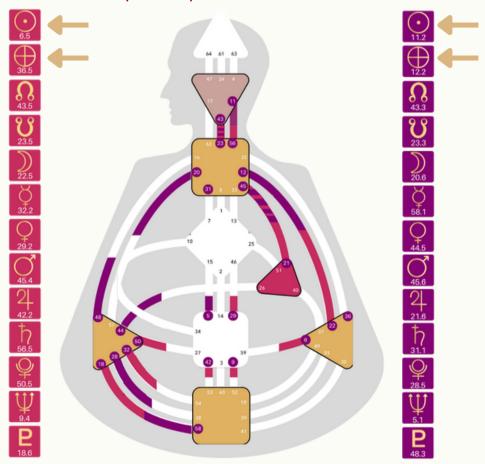

On the Left - Color in ONLY your RED Gates from your Chart.

On the Right - Color in ONLY your BLACK Gates from your Chart.

Then color them all together in the bottom Body Graph in order to really get a physical sense of your chart.

## The Centers Jeference

The 9 Centers are the energy centers that move the life force that flows through the BodyGraph.

Some of your Centers will be DEFINED (or colored in)
and some will be UNDEFINED (or white).
When they are DEFINED they have a
CHANNEL that connects them together, giving you consistent access
to the energy frequency of that CHANNEL.

- ✓ HEAD CENTER: Inspiration, the mental pressure to ask questions
- ANJA CENTER: Conceptualization of experience stored in the head
- THROAT: Metamorphosis, Expression, and Manifestation
- G CENTER: Direction, Love, Identity, where the Higher Self resides
- HEART: Ego, and Will, a physiologically complex center
- SOLAR PLEXUS: Emotional and social awareness, passion, desire
- SACRAL: Prime life force energy motor, vital energy, respondability
- SPLEEN: Health and wellbeing, values, immune system, intuition
- **ROOT:** Physical adrenalized pressure, stress