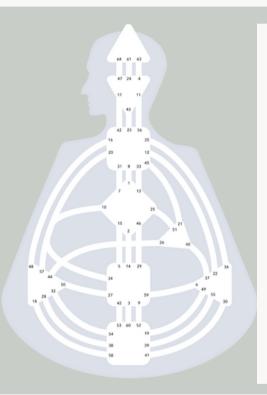

On the Left - Color in ONLY your RED Gates from your Chart.

On the Right - Color in ONLY your BLACK Gates from your Chart.

Then color them all together in the bottom Body Graph in order to really get a physical sense of your chart.

## The Centers Jeference

The 9 Centers are the energy centers that move the life force that flows through the BodyGraph.

Some of your Centers will be DEFINED (or colored in)
and some will be UNDEFINED (or white).
When they are DEFINED they have a
CHANNEL that connects them together, giving you consistent access
to the energy frequency of that CHANNEL.

- ✓ HEAD CENTER: Inspiration, the mental pressure to ask questions
- ANJA CENTER: Conceptualization of experience stored in the head
- THROAT: Metamorphosis, Expression, and Manifestation
- G CENTER: Direction, Love, Identity, where the Higher Self resides
- HEART: Ego, and Will, a physiologically complex center
- SOLAR PLEXUS: Emotional and social awareness, passion, desire
- SACRAL: Prime life force energy motor, vital energy, respondability
- SPLEEN: Health and wellbeing, values, immune system, intuition
- **ROOT:** Physical adrenalized pressure, stress

**ROOT:** 

Write a short description next to the Centers that are colored in on your
BodyGraph chart.
The ones that are not colored in on your chart (or are white),

|               | on your chart (or are white),<br>go ahead and c <del>ross them out</del> . |
|---------------|----------------------------------------------------------------------------|
| HEAD:         |                                                                            |
| ANJA:         |                                                                            |
| THROAT:       |                                                                            |
| G:            |                                                                            |
| HEART:        |                                                                            |
| SOLAR PLEXUS: |                                                                            |
| SACRAL:       |                                                                            |
| SPLEEN:       |                                                                            |

Write a short description next to the Centers that are WHITE, or Undefined or Open, in on your BodyGraph chart. The ones that are colored in, go ahead and

|               | cross them out. |
|---------------|-----------------|
| HEAD:         |                 |
| ANJA:         |                 |
| THROAT:       |                 |
| G:            |                 |
| HEART:        |                 |
| SOLAR PLEXUS: |                 |
| SACRAL:       |                 |
| SPLEEN:       |                 |
| POOT:         |                 |